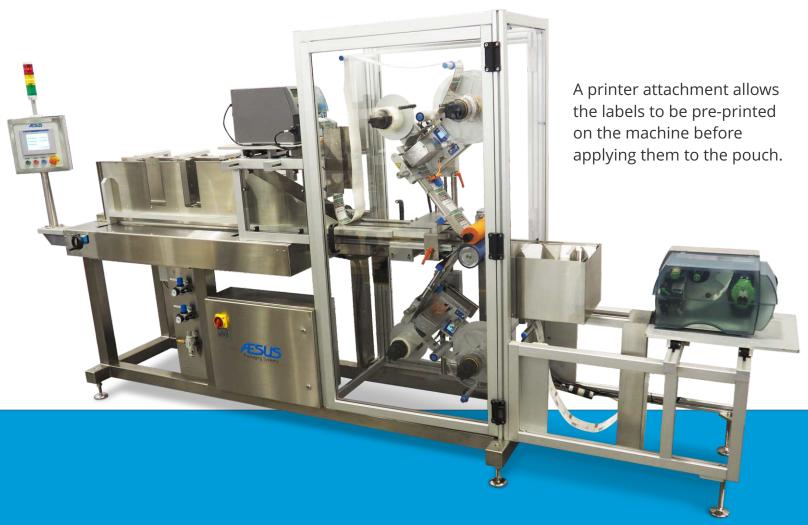

The Delta Pouch automatic labeler is versatile, allowing single side or dual side label application on empty pre-made stand-up pouches or bags. It is ideal for production environments that need to cater to a wide range of products on small batch runs.

An Exclusive H400 feature is the twist on/twist off Core and rewind holders. Just twist a knob and the core is released to load fresh Labels. The same system for the backing paper. Just the faster label changes will probably pay for your Head! The DeltaPouch also includes a shingled conveyor feeder that provides an autonomy of approximately 5 minutes of operation.

## **Infeed Conveyor**

The infeed conveyoy enables ziplock bags to be handled as well, along with a servo driven singulator.

## Operation

Label positions can be adjusted while the machine is running Status of machine appears on optional touch screen High label placement accuracy with servo label heads gulator.

The Eco Pouch automatic labeler is versatile, allowing single side or dual side label application on empty pre-made stand-up pouches or bags. It is ideal for production environments that need to cater to a wide range of products on small batch runs.